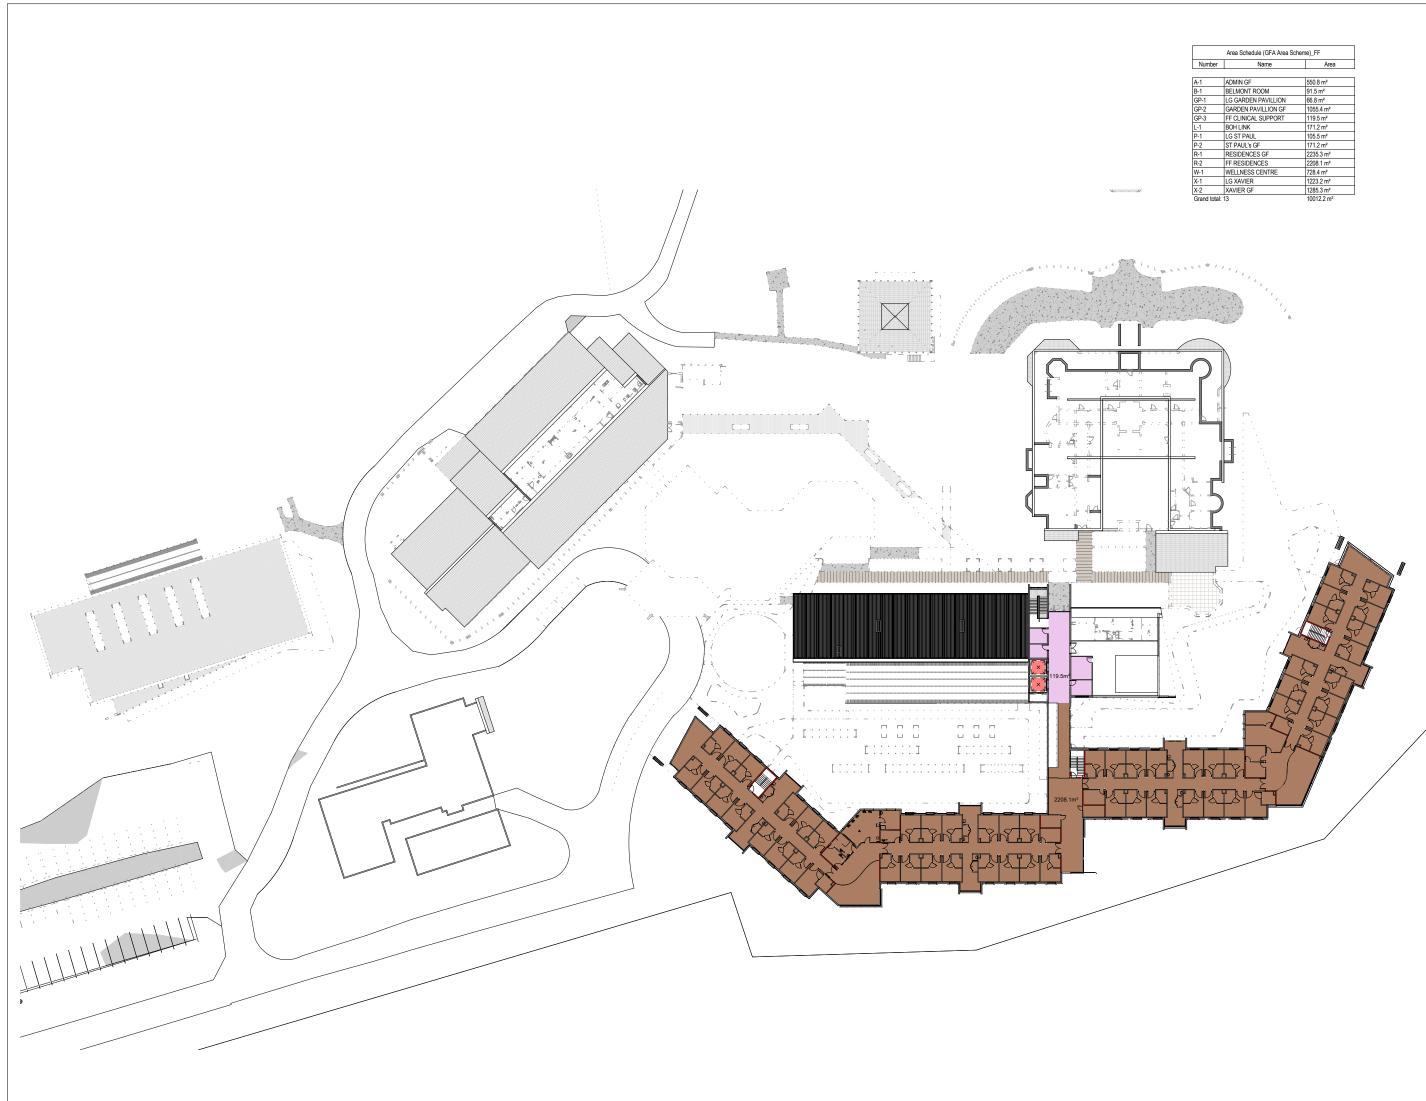

| Number          | Name                | Area                   |
|-----------------|---------------------|------------------------|
|                 |                     |                        |
| A-1             | ADMIN GF            | 550.8 m²               |
| B-1             | BELMONT ROOM        | 91.5 m²                |
| GP-1            | LG GARDEN PAVILLION | 66.8 m²                |
| GP-2            | GARDEN PAVILLION GF | 1055.4 m <sup>2</sup>  |
| GP-3            | FF CLINICAL SUPPORT | 119.5 m <sup>2</sup>   |
| L-1             | BOH LINK            | 171.2 m <sup>2</sup>   |
| P-1             | LG ST PAUL          | 105.5 m <sup>2</sup>   |
| P-2             | ST PAUL's GF        | 171.2 m <sup>2</sup>   |
| R-1             | RESIDENCES GF       | 2235.3 m <sup>2</sup>  |
| R-2             | FF RESIDENCES       | 2208.1 m <sup>2</sup>  |
| W-1             | WELLNESS CENTRE     | 728.4 m <sup>2</sup>   |
| X-1             | LG XAVIER           | 1223.2 m <sup>2</sup>  |
| X-2             | XAVIER GF           | 1285.3 m <sup>2</sup>  |
| Grand total: 13 |                     | 10012.2 m <sup>2</sup> |