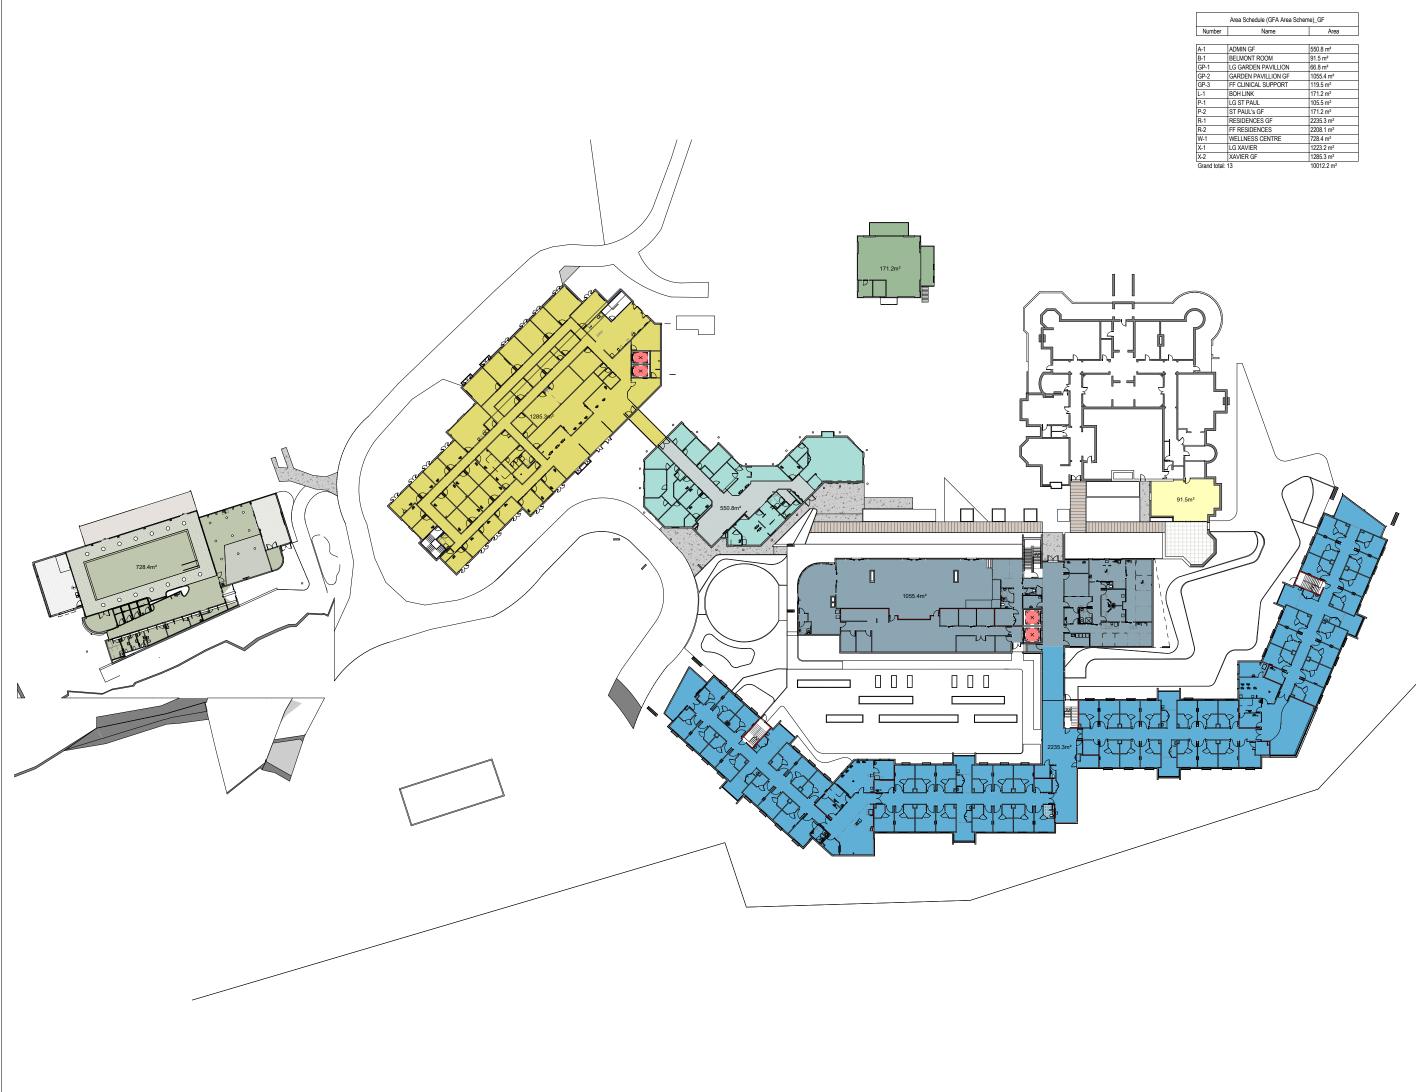

| Number          | Name                | Area                   |
|-----------------|---------------------|------------------------|
|                 |                     |                        |
| A-1             | ADMIN GF            | 550.8 m²               |
| B-1             | BELMONT ROOM        | 91.5 m²                |
| GP-1            | LG GARDEN PAVILLION | 66.8 m²                |
| GP-2            | GARDEN PAVILLION GF | 1055.4 m <sup>2</sup>  |
| GP-3            | FF CLINICAL SUPPORT | 119.5 m <sup>2</sup>   |
| L-1             | BOH LINK            | 171.2 m <sup>2</sup>   |
| P-1             | LG ST PAUL          | 105.5 m <sup>2</sup>   |
| P-2             | ST PAUL's GF        | 171.2 m <sup>2</sup>   |
| R-1             | RESIDENCES GF       | 2235.3 m <sup>2</sup>  |
| R-2             | FF RESIDENCES       | 2208.1 m <sup>2</sup>  |
| W-1             | WELLNESS CENTRE     | 728.4 m <sup>2</sup>   |
| X-1             | LG XAVIER           | 1223.2 m <sup>2</sup>  |
| X-2             | XAVIER GF           | 1285.3 m <sup>2</sup>  |
| Grand total: 13 |                     | 10012.2 m <sup>2</sup> |