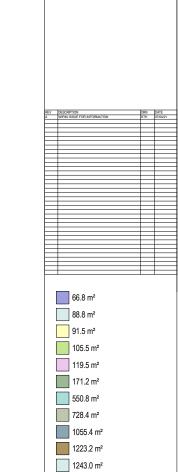

| Number          | Name                | Area                   |
|-----------------|---------------------|------------------------|
|                 |                     |                        |
| A-1             | ADMIN GF            | 550.8 m²               |
| B-1             | BELMONT ROOM        | 91.5 m²                |
| GP-1            | LG GARDEN PAVILLION | 66.8 m²                |
| GP-2            | GARDEN PAVILLION GF | 1055.4 m <sup>2</sup>  |
| GP-3            | FF CLINICAL SUPPORT | 119.5 m <sup>2</sup>   |
| L-1             | BOH LINK            | 171.2 m <sup>2</sup>   |
| P-1             | LG ST PAUL          | 105.5 m <sup>2</sup>   |
| P-2             | ST PAUL's GF        | 171.2 m <sup>2</sup>   |
| R-1             | RESIDENCES GF       | 2235.3 m <sup>2</sup>  |
| R-2             | FF RESIDENCES       | 2208.1 m <sup>2</sup>  |
| W-1             | WELLNESS CENTRE     | 728.4 m <sup>2</sup>   |
| X-1             | LG XAVIER           | 1223.2 m <sup>2</sup>  |
| X-2             | XAVIER GF           | 1285.3 m <sup>2</sup>  |
| Grand total: 13 |                     | 10012.2 m <sup>2</sup> |