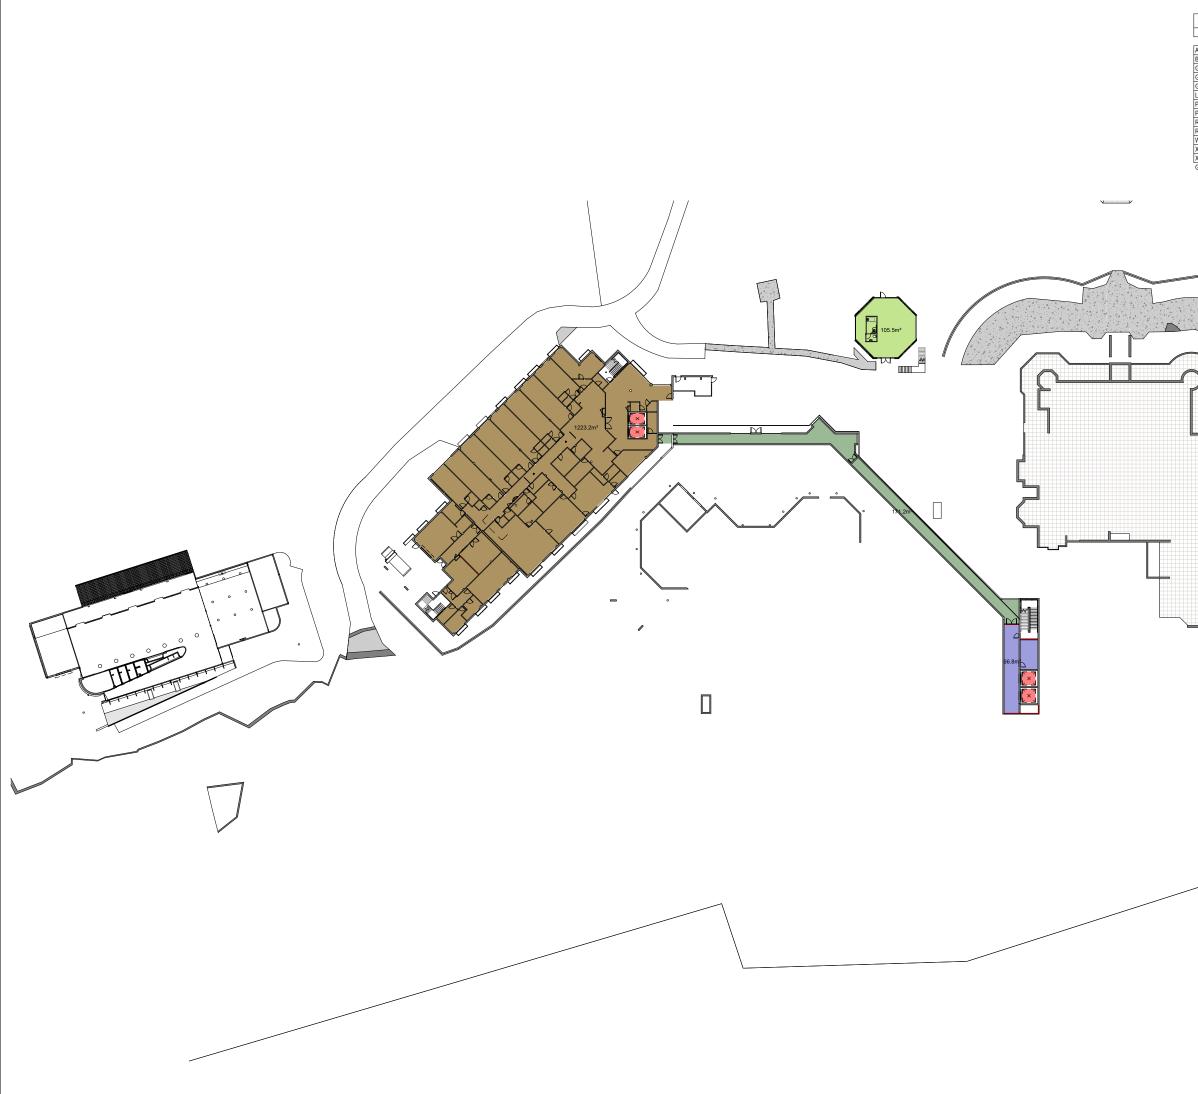

| Number          | Name                | Area                   |
|-----------------|---------------------|------------------------|
|                 |                     |                        |
| A-1             | ADMIN GF            | 550.8 m²               |
| B-1             | BELMONT ROOM        | 91.5 m²                |
| GP-1            | LG GARDEN PAVILLION | 66.8 m²                |
| GP-2            | GARDEN PAVILLION GF | 1055.4 m <sup>2</sup>  |
| GP-3            | FF CLINICAL SUPPORT | 119.5 m <sup>2</sup>   |
| L-1             | BOH LINK            | 171.2 m <sup>2</sup>   |
| P-1             | LG ST PAUL          | 105.5 m <sup>2</sup>   |
| P-2             | ST PAUL's GF        | 171.2 m <sup>2</sup>   |
| R-1             | RESIDENCES GF       | 2235.3 m <sup>2</sup>  |
| R-2             | FF RESIDENCES       | 2208.1 m <sup>2</sup>  |
| W-1             | WELLNESS CENTRE     | 728.4 m <sup>2</sup>   |
| X-1             | LG XAVIER           | 1223.2 m <sup>2</sup>  |
| X-2             | XAVIER GF           | 1285.3 m <sup>2</sup>  |
| Grand total: 13 |                     | 10012.2 m <sup>2</sup> |