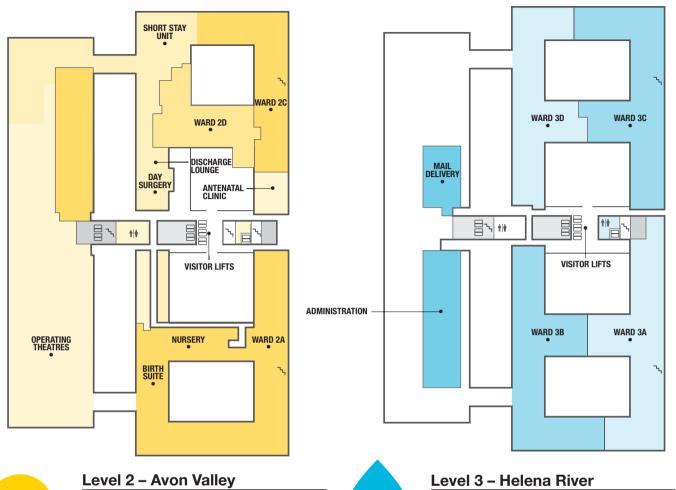

Antenatal Clinic Birth Suite Children's Ward 2D Day Surgery Discharge Lounge Maternity / Surgical Ward 2A

Nursery Ward 2B **Operating Theatres** Short Stay Unit Surgical Ward 2C

3

Administration Mail Delivery