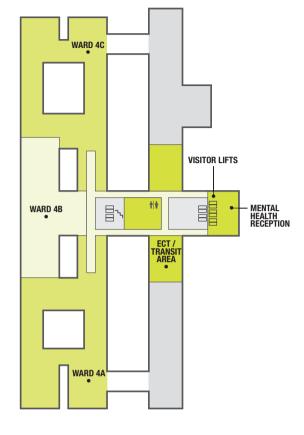

Medical Wards 3C & 3D Private Wards 3A & 3B

Level 4 - Darling Scarp

**ECT** Mental Health Reception Mental Health Wards 4A, 4B & 4C Transit Area