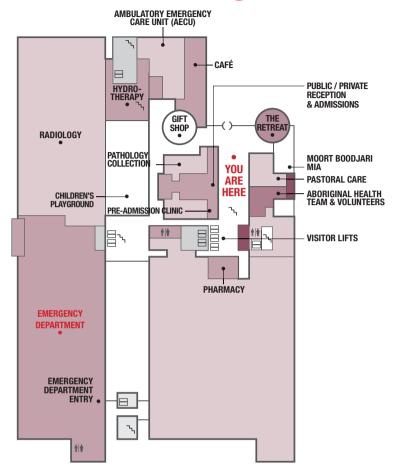

## **Ground Floor - Pomegranate**

Aboriginal Health Team Ambulatory Emergency Care Unit (AECU) Café

Children's Playground Emergency Department Gift Shop Hydrotherapy

Pharmacy

Moort Boodjari Mia Pastoral Care Pathology Collection Pre-admission Clinic
Public / Private
Reception
& Admissions
Radiology
The Retreat
(Multi-faith area)