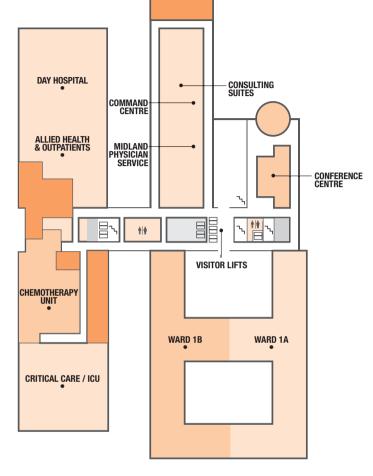

## Level 1 - Swan Valley

Aged Care, Stroke and Rehabilitation Wards 1A & 1B Allied Health Chemotherapy Unit Command Centre Conference Centre Consulting Suites Critical Care / ICU Day Hospital Midland Physician Service Outpatients Seminar Rooms